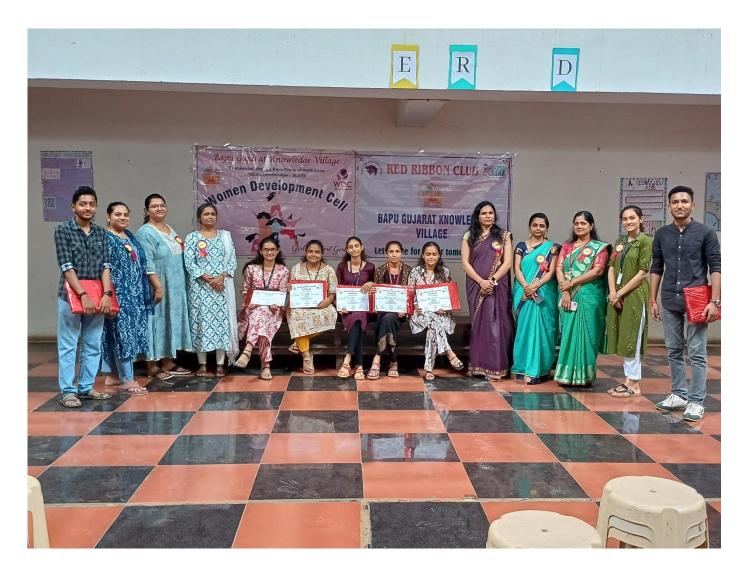

Patel (SVBISC)</li> <li>Prof. Pooja Patel (SVBIL)</li> <li>Prof. Shraddha Parmar (SVBIN)</li> <li>Ms. Riya Patel (Admin)</li> </ol>                                                                                                                                                                                                                                                                                                                                                                                                                                                                                                                                                                                                                                           |

## **Photo Gallery**



























### **Annexure-I**

Registration Sheet for the event on HIV/AIDS Awareness: Empowering through Education

|         | Bapu Gujarat Knowled                 | ne Village        |