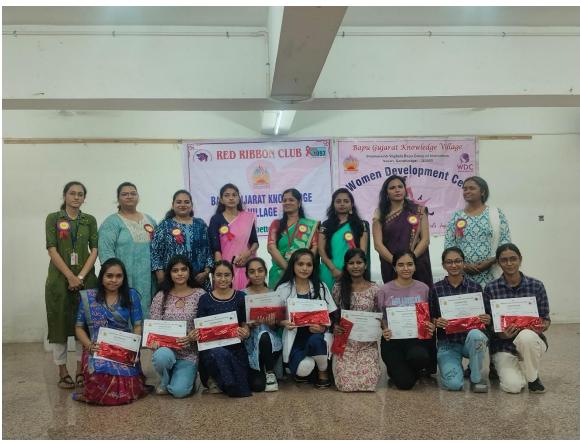

## **Event Details**

| Sr. No. | Content                    | Description                                                                                                                                                                                                                                                                                                                                                                                                                                                                                                                                                                                                                                                                                                                                                                                                                                                                                                                                                                                        |
|---------|----------------------------|----------------------------------------------------------------------------------------------------------------------------------------------------------------------------------------------------------------------------------------------------------------------------------------------------------------------------------------------------------------------------------------------------------------------------------------------------------------------------------------------------------------------------------------------------------------------------------------------------------------------------------------------------------------------------------------------------------------------------------------------------------------------------------------------------------------------------------------------------------------------------------------------------------------------------------------------------------------------------------------------------|
| 1.      | Title                      | HIV/AIDS Awareness: Empowerment through Education                                                                                                                                                                                                                                                                                                                                                                                                                                                                                                                                                                                                                                                                                                                                                                                                                                                                                                                                                  |
| 2.      | Date                       | 12th September 2024                                                                                                                                                                                                                                                                                                                                                                                                                                                                                                                                                                                                                                                                                                                                                                                                                                                                                                                                                                                |
| 3.      | Place/Venue                | Pharmacy Auditorium, A-Building & C-Building basement BapuGKV Campus                                                                                                                                                                                                                                                                                                                                                                                                                                                                                                                                                                                                                                                                                                                                                                                                                                                                                                                               |
| 4.      | Introduction<br>&Objective | The event commenced with the registration of participants, followed by an opening ceremony. Respected director, Shri Dr. Umesh Keskar along with the principals of several institutions officially inaugurated the proceedings. Female students showcased their talents through cultural performances, including drama, singing, and speeches centered on the theme of HIV/AIDS awareness. The initial session witnessed the enthusiastic participation of over 140 students, who thoroughly enjoyed the activities. The session concluded with a heartfelt vote of thanks presented by Prof. Kinal Patel, Chairman of the Women's Development Cell. Following the lunch break, a competition for the "Poster Presentations" was held on the same theme, attracting participation from 25 teams who showcased their artistic and innovative posters. The event concluded with the distribution of prizes and certificates. At the end of the session, feedback was gathered from the participants. |
| 5.      | No. of<br>Participants     | Around 140 individuals, including students, faculty, and staff from the BapuGKV campus, attended the first session of the event. Additionally, 25 teams participated in the poster presentation competition.(Annexure-I, II& III)                                                                                                                                                                                                                                                                                                                                                                                                                                                                                                                                                                                                                                                                                                                                                                  |
| 6.      | Participants Feedback      | AnnexureV                                                                                                                                                                                                                                                                                                                                                                                                                                                                                                                                                                                                                                                                                                                                                                                                                                                                                                                                                                                          |
| 7.      | Press Note                 | AnnexureIV                                                                                                                                                                                                                                                                                                                                                                                                                                                                                                                                                                                                                                                                                                                                                                                                                                                                                                                                                                                         |
| 8.      | Coordinators               | <ol> <li>Prof. Kinal Patel (SVBIT)</li> <li>Prof. Mittal Patel (SVBIT)</li> <li>Prof. Manisha Chhantbar (SVBIT)</li> <li>Prof. Falguni Jadav (SVBIT)</li> <li>Prof. Jimmy Limbachiya (SVBIP)</li> <li>Prof. Rashmika Patel (SVBISC)</li> <li>Prof. Pooja Patel (SVBIL)</li> <li>Prof. Shraddha Parmar (SVBIN)</li> <li>Ms. Riya Patel (Admin)</li> </ol>                                                                                                                                                                                                                                                                                                                                                                                                                                                                                                                                                                                                                                           |

## **Photo Gallery**