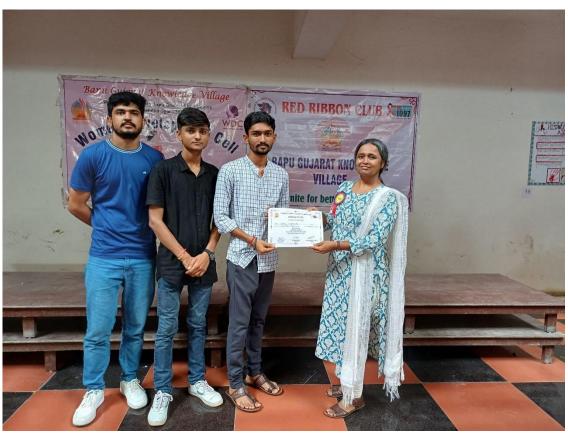

. Rashmika Patel (SVBISC)</li> <li>Prof. Pooja Patel (SVBIL)</li> <li>Prof. Shraddha Parmar (SVBIN)</li> <li>Ms. Riya Patel (Admin)</li> </ol>                                                                                                                                                                                                                                                                                                                                                                                                                                                                                                                                                                                                                                           |

## **Photo Gallery**



























### **Annexure-I**

Registration Sheet for the event on HIV/AIDS Awareness: Empowering through Education

|         | Bapu Gujarat Knowled                 | ne Village        |