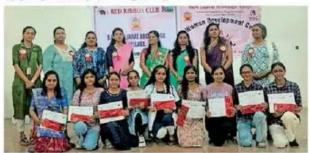

sc nursing | 4th Sem  | 202207401189 | zala Arti Balvantsinh        | CABIGI.      |
|             |             | Bsc nursing | 4th Sem  | 202207401171 | Patel vishva Pareshbhai      | Lishysery    |
| 04          | SVBIN       | Bsc nursing | 4th Sem  | 202207401143 | Chauhan Shruti Dashrathbhai  | 5. chay hard |
| 24          | SVDII       | Bsc nursing | 4th Sem  | 202207401139 | Chaudhari Mansi Ashokkumar   | JAMES SHET   |
|             |             | CE          | 5th sem  | 230753107003 | Makdiya Anandi Subhashbhai   | Anomale      |
| 25          | SVBIT       | CE          | 5th sem  | 230753107004 | Makadiya Disha Atulbhai      | THISTIGN     |

### **Press Note (Annexure-IV)**



### ગાંધીનગર 15-09-2024

## બાપુ કોલેજમાં વુમન ડેવલપમેન્ટ સેલ અને રેડ રિબન ક્લબ કાર્યક્રમ યોજાયો



ગાંધીનગર I બાપુ ગુજરાત નોલેજ વિલેજ ખાતે એચઆઇવી એઇડસ જાગરૂકતા અને શિક્ષણ દ્વારા સશક્તિકરણ વિષય ઉપર કાર્યક્રમ યોજવામાં આવ્યો હતો. તેમાં કોલેજના વુમન ડેવલપમેન્ટ સેલ અને રેડ રિબન ક્લબ દ્વારા કાર્યક્રમનું આયોજન કરીને તેમાં વિદ્યાર્થીનીઓને એચઆઇવી એઇડ્સ અંગની જાણકારી આપીને તે કેવી રીતે ફેલાય તેની માહિતી આપવામાં આવી હતી. વધુમાં સશક્ત બનાવવા, ગેરસમજો દુર કરવા, સ્ટિગ્માને ઘટાડવા, સલામત વ્યવહારને પ્રોત્સાહન આપવું અને સમાજમાં જાગૃત્તિ ફેલાવવા મહિલાઓની સક્રિય ભાગીદારીથી માહિતગાર કરાઇ હતી.

## કોલેજમાં જનજાગૃતિ કાર્યક્રમ



બાપુ ગુજરાત નોલેજ વિલેજના વુમન ડેવલપમેન્ટ સેલ અને રેડરિબન ક્લબદ્વારા એચઆઈવી જાગૃતતા શિક્ષણ દ્વારા સશક્તિકરણ વિશે કાર્યક્રમનું આયોજન કરવામાં આવ્યું હતું. જેમાં વિદ્યાર્થીઓને માર્ગદર્શન અપાયું હતું.

લી ગટરો વા ઉભરાદ Gujarat Samachar ઘણા સ ા બીજી તરફ : Gandhinagar ગઇ છે. નંબર-૧૫૦ 24/