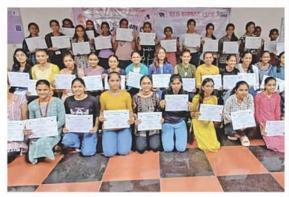

મેન્ટ સેલ અને રેડ રિબન ક્લબ દ્વારા કાર્યક્રમનું આયોજન કરીને તેમાં વિદ્યાર્થીનીઓને એચઆઇવી એઇડ્સ અંગની જાણકારી આપીને તે કેવી રીતે ફેલાય તેની માહિતી આપવામાં આવી હતી. વધુમાં સશક્ત બનાવવા, ગેરસમજો દુર કરવા, સ્ટિગ્માને ઘટાડવા, સલામત વ્યવહારને પ્રોત્સાહન આપવું અને સમાજમાં જાગૃત્તિ ફેલાવવા મહિલાઓની સક્રિય ભાગીદારીથી માહિતગાર કરાઇ હતી.

## કોલેજમાં જનજાગૃતિ કાર્યક્રમ



બાપુ ગુજરાત નોલેજ વિલેજના વુમન ડેવલપમેન્ટ સેલ અને રેડરિબન ક્લબદ્વારા એચઆઈવી જાગૃતતા શિક્ષણ દ્વારા સશક્તિકરણ વિશે કાર્યક્રમનું આયોજન કરવામાં આવ્યું હતું. જેમાં વિદ્યાર્થીઓને માર્ગદર્શન અપાયું હતું.

લી ગટરો વા ઉભરાદ Gujarat Samachar ઘણા સ ા બીજી તરફ : Gandhinagar ગઇ છે. નંબર-૧૫૦ 24/9/24 લી ચોકડીમાં ગ હોવાન નીકળવું મુશ્કેલ બન્યું છે.તો સ્થાનિક બેક મારી રહ્યા છે રહીશો અવરજવર કરતા હોય વિસ્તાર નજીક ગટર

## કોલેજમાં પોસ્ટર સ્પર્ધા યોજાઈ



બાપુ ગુજરાત નોલેજ વિલેજ કેમ્પસના ડબલ્યુડીસી અને રેડ રીબન ક્લબ દ્વારા એચઆઇવી જાગૃતિ અભિયાનના ભાગરૂપે પોસ્ટર સ્પર્ધાનું આયોજન કરવામાં આવ્યું હતું.જેમાં કોલેજના ૮૦ વિદ્યાર્થીઓએ ભાગ લીધો હતો.

### જ્ઞમાચાર

મહત્તમ : ૩૫.૨ ડીગ્રી લઘુતમ : ૨૬.૦ ડીગ્રી

ગાંધીનગર તાપમાન

## બાપુ ગુજરાત નોલેજ વિલેજ કેમ્પસમાં WDC અને રેડ રિબન ક્લબ દ્વારા પોસ્ટર સ્પર્ધાનું આયોજન

ગાંધીનગર, તા. ૨૩ બાપુ ગુજરાત નોલેજ વિલેજ (BGKV) કેમ્પસના WDC અને રેડ રિબન ક્લબ દ્વારા એચઆઈવી એઈડ્સ જાગૃતિ અભિયાનના ભાગરૂપે પોસ્ટર સ્પર્ધાનું સફળતાપૂર્વક આયોજન કરવામાં આવ્યું હતું. આ સ્પર્ધાનું મુખ્ય ઉદ્દેશ્ય વિદ્યાર્થીઓને એચઆઈવી એઈડ્સ અંગે વધુ જાગૃત કરવાનુ, સાચી માહિતી પ્રદાન કરવાનું,અને ઍઈડ્સ વિષે ખોટી માન્યતાઓ દૂર કરવાનુ હતું.

આ સ્પર્ધામાં કુલ ૩ થી ૪ વિદ્યાર્થીઓના ગ્રુપની ૨૫ ટીમો અને કુલ ૮૦ જેટલા વિદ્યાર્થીઓએ ભાગ લીધો હતો ઍઈડ્સ અંગે ના જા