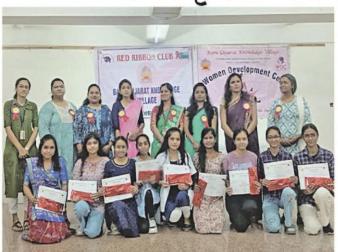

i Subhashbhai   | Anomale      |
| 25          | SVBIT       | CE          | 5th sem  | 230753107004 | Makadiya Disha Atulbhai      | THISTIGN     |

### **Press Note (Annexure-IV)**



### ગાંધીનગર 15-09-2024

## બાપુ કોલેજમાં વુમન ડેવલપમેન્ટ સેલ અને રેડ રિબન ક્લબ કાર્યક્રમ યોજાયો



ગાંધીનગર I બાપુ ગુજરાત નોલેજ વિલેજ ખાતે એચઆઇવી એઇડસ જાગરૂકતા અને શિક્ષણ દ્વારા સશક્તિકરણ વિષય ઉપર કાર્યક્રમ યોજવામાં આવ્યો હતો. તેમાં કોલેજના વુમન ડેવલપમેન્ટ સેલ અને રેડ રિબન ક્લબ દ્વારા કાર્યક્રમનું આયોજન કરીને તેમાં વિદ્યાર્થીનીઓને એચઆઇવી એઇડ્સ અંગની જાણકારી આપીને તે કેવી રીતે ફેલાય તેની માહિતી આપવામાં આવી હતી. વધુમાં સશક્ત બનાવવા, ગેરસમજો દુર કરવા, સ્ટિગ્માને ઘટાડવા, સલામત વ્યવહારને પ્રોત્સાહન આપવું અને સમાજમાં જાગૃત્તિ ફેલાવવા મહિલાઓની સક્રિય ભાગીદારીથી માહિતગાર કરાઇ હતી.

## કોલેજમાં જનજાગૃતિ કાર્યક્રમ



બાપુ ગુજરાત નોલેજ વિલેજના વુમન ડેવલપમેન્ટ સેલ અને રેડરિબન ક્લબદ્વારા એચઆઈવી જાગૃતતા શિક્ષણ દ્વારા સશક્તિકરણ વિશે કાર્યક્રમનું આયોજન કરવામાં આવ્યું હતું. જેમાં વિદ્યાર્થીઓને માર્ગદર્શન અપાયું હતું.

લી ગટરો વા ઉભરાદ Gujarat Samachar ઘણા સ ા બીજી તરફ : Gandhinagar ગઇ છે. નંબર-૧૫૦ 24/9/24 લી ચોકડીમાં ગ હોવાન નીકળવું મુશ્કેલ બન્યું છે.તો સ્થાનિક બેક મારી રહ્યા છે રહીશો અવરજવર કરતા હોય વિસ્તાર નજીક ગટર

## કોલેજમાં પોસ્ટર સ્પર્ધા યોજાઈ



બાપુ ગુજરાત નોલેજ વિલેજ કેમ્પસના ડબલ્યુડીસી અને રેડ રીબન ક્લબ દ્વારા એચઆઇવી જાગૃતિ અભિયાનના ભાગરૂપે પોસ્ટર સ્પર્ધાનું આયોજન કરવામાં આવ્યું હતું.જેમાં કોલેજના ૮૦ વિદ્યાર્થીઓએ ભાગ લીધો હતો.

### જ્ઞમાચાર

મહત્તમ : ૩૫.૨ ડીગ્રી લઘુતમ : ૨૬.૦ ડીગ્રી

ગાંધીનગર તાપમાન

## બાપુ ગુજરાત નોલેજ વિલેજ કેમ્પસમાં WDC અને રેડ રિબન ક્લબ દ્વારા પોસ્ટર સ્પર્ધાનું આયોજન

ગાંધીનગ