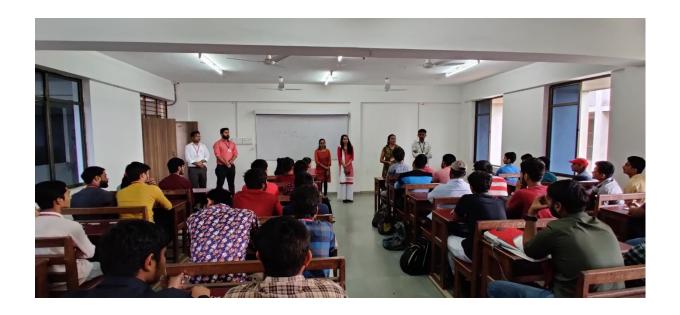

|
| 2.        | Date                        | 5 <sup>th</sup> March 2020                                                                         |
| 3.        | Place/ Venue                | SVBIT,Gandhinagar                                                                                  |
| 4.        | Expert Name & other details | (1) Ms. Pinkal trivedi (Assistant Engineer R&B Department (2) Ms.Jigisha Sindhav (Estate TDO ,AMC) |
| 5.        | Topic covered               | current scenario in field work                                                                     |
| 6.        | No. of Students presents    | 49                                                                                                 |

### **Photo Gallery**







### SHANKERSINH VAGHELA BAPU INSTITUTE OF TECHNOLLOGY DEPARTMENT OF CIVIL ENGINEERING **EXPERT LECTURE** ATTENDANCE SHEET Date:05/03/2020 Sign. Sr.No. Name OF Student Sem. **Enrollment number** 4th 180750106004 beupells. Patel Koupesh O. Lith H. N. Charle Cheyddu llangoutsinh 180 \$30 10 6007 Harrhandinh Vaylale 190773106417 ath Halal Villas 180753106005 org ha 5 180700106001 Bhoye Ankus 4 th 6 180750106005 Puter meet R.P/ 180750106006 Prajureti Robern 1+th fewy SCHENKURY HOURS R 8 190753106014 De course 9 VANSH SHARMA 170750106026 G.D.1 10 4th 190753106016 Survetur Dinesh. 11 4th 19075 31 06015 Somky sol Ru.T Visedia Solunki Virendrasinh 12 Hth 180750106010 13 4th 180750106009 Solonki Bhupendra J \$37 14 8+4 150750106038 Jannin Pater 15 875 150750106035 Pater 16 8th 441difsinh Chardy 15