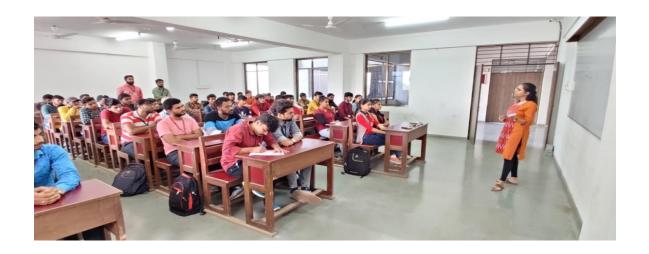

|
| 2.        | Date                        | 5 <sup>th</sup> March 2020                                                                         |
| 3.        | Place/ Venue                | SVBIT,Gandhinagar                                                                                  |
| 4.        | Expert Name & other details | (1) Ms. Pinkal trivedi (Assistant Engineer R&B Department (2) Ms.Jigisha Sindhav (Estate TDO ,AMC) |
| 5.        | Topic covered               | current scenario in field work                                                                     |
| 6.        | No. of Students presents    | 49                                                                                                 |

### **Photo Gallery**







### SHANKERSINH VAGHELA BAPU INSTITUTE OF TECHNOLLOGY DEPARTMENT OF CIVIL ENGINEERING **EXPERT LECTURE** ATTENDANCE SHEET Date:05/03/2020 Sign. Sr.No. Name OF Student Sem. **Enrollment number** 4th 180750106004 beupells. Patel Koupesh O. Lith H. N. Charle Cheyddu llangoutsinh 180 \$30 10 6007 Harrhandinh Vaylale 190773106417 ath Halal Villas 180753106005 org ha 5 180700106001 Bhoye Ankus 4 th 6 180750106005 Puter meet R.P/ 180750106006 Prajureti Robern 1+th fewy SCHENKURY HOURS R 8 190753106014 De course 9 VANSH SHARMA 170750106026 G.D.1 10 4th 190753106016 Survetur Dinesh. 11 4th 19075 31 06015 Somky sol Ru.T Visedia Solunki Virendrasinh 12 Hth 180750106010 13 4th 180750106009 Solonki Bhupendra J \$37 14 8+4 150750106038 Jannin Pater 15 875 150750106035 Pater 16 8th 441difsinh Chard