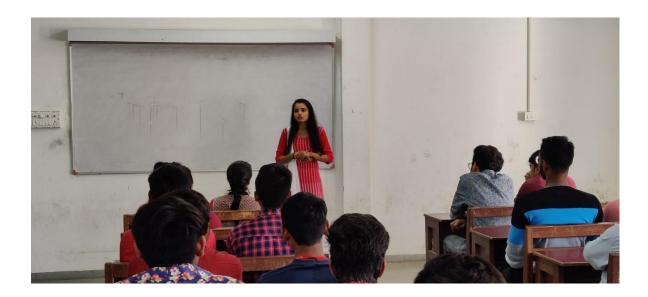

|
| 2.        | Date                        | 5 <sup>th</sup> March 2020                                                                         |
| 3.        | Place/ Venue                | SVBIT,Gandhinagar                                                                                  |
| 4.        | Expert Name & other details | (1) Ms. Pinkal trivedi (Assistant Engineer R&B Department (2) Ms.Jigisha Sindhav (Estate TDO ,AMC) |
| 5.        | Topic covered               | current scenario in field work                                                                     |
| 6.        | No. of Students presents    | 49                                                                                                 |

### **Photo Gallery**







### SHANKERSINH VAGHELA BAPU INSTITUTE OF TECHNOLLOGY DEPARTMENT OF CIVIL ENGINEERING **EXPERT LECTURE** ATTENDANCE SHEET Date:05/03/2020 Sign. Sr.No. Name OF Student Sem. **Enrollment number** 4th 180750106004 beupells. Patel Koupesh O. Lith H. N. Charle Cheyddu llangoutsinh 180 \$30 10 6007 Harrhandinh Vaylale 190773106417 ath Halal Villas 180753106005 org ha 5 180700106001 Bhoye Ankus 4 th 6 180750106005 Puter meet R.P/ 180750106006 Prajureti Robern 1+th fewy SCHENKURY HOURS R 8 190753106014 De course 9 VANSH SHARMA 170750106026 G.D.1 10 4th 190753106016 Survetur Dinesh. 11 4th 19075 31 06015 Somky sol Ru.T Visedia Solunki Virendrasinh 12 Hth 180750106010 13 4th 180750106009 Solonki Bhupendra J \$37 14 8+4 150750106038 Jannin Pater 15 875 150750106035 Pater 16 8th 441difsinh Chardy