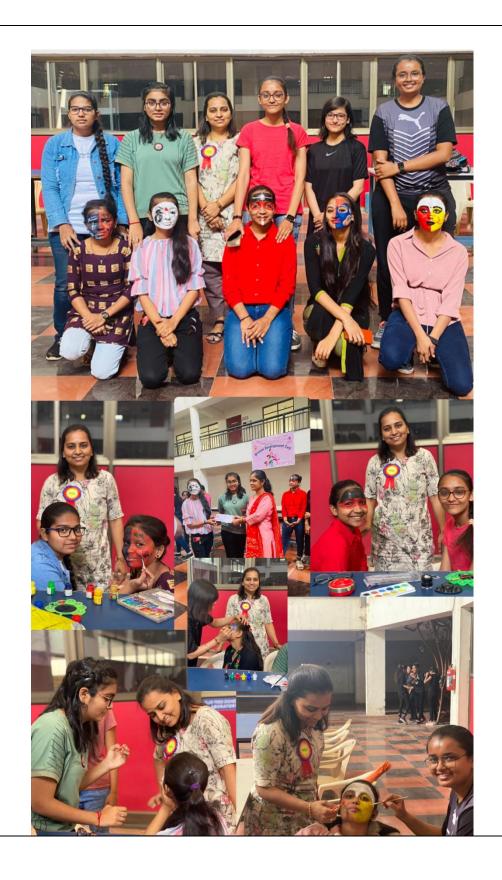

dheja cross road. |
| 5.     | No. of Students & Faculty Members | Approx. 30 Female staff members and 70 girl Students of BapuGKV campus were present at the time of event. The event participation was approx. 8 teams (Registration sheet attached in Annexure- I & II).                                                                                                                                                                                                                                                                                                                                                                                                                                                                                                                        |

#### **Photo Gallery**









## **Annexure-** I (Registration Sheet for Face Painting Competition)

| 10 | 9 |            | 00                   |                   | 7                  | 0               |             |              |                          | 4                |                  | 3 5          |               | 2             |             |                      | Теат No.    |                     |                                            |                         |
|----|---|------------|----------------------|-------------------|--------------------|-----------------|-------------|--------------|--------------------------|------------------|------------------|--------------|---------------|---------------|-------------|----------------------|-------------|---------------------|-------------