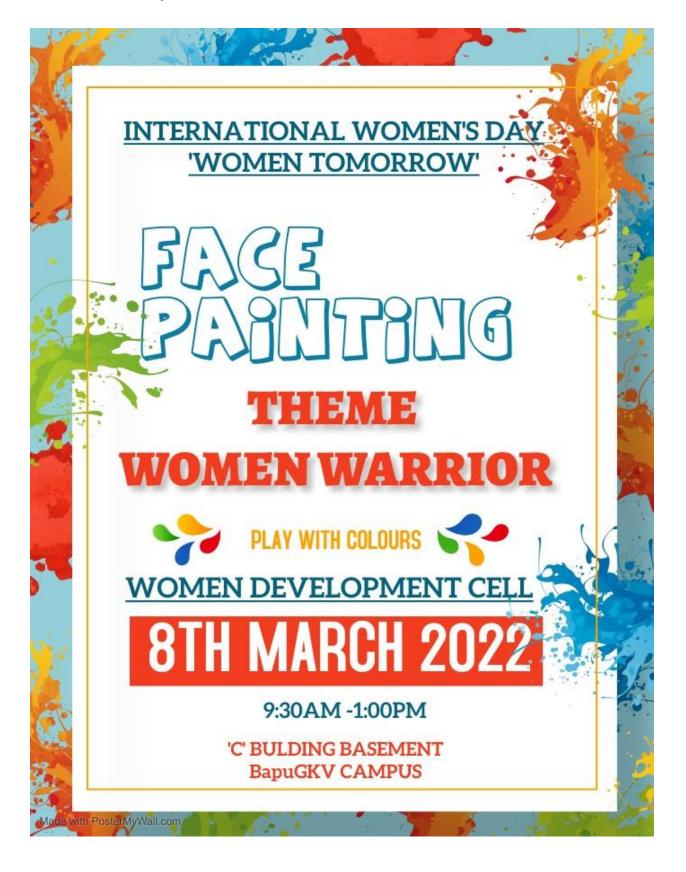

# A Report on "International Women's Day Celebration" on 8<sup>th</sup> March, 2022

#### **Organized By**

**Women Development Cell** 

Bapu Gujarat Knowledge Village Campus

# **Workshop Details**

| S. No. | Content                           | Description                                                                                                                                                                                                                                                                                                                                                                                                                                                                                                                                                                                                                                                                                                                     |
|--------|-----------------------------------|---------------------------------------------------------------------------------------------------------------------------------------------------------------------------------------------------------------------------------------------------------------------------------------------------------------------------------------------------------------------------------------------------------------------------------------------------------------------------------------------------------------------------------------------------------------------------------------------------------------------------------------------------------------------------------------------------------------------------------|
| 1.     | Title                             | International Women's Day Celebration                                                                                                                                                                                                                                                                                                                                                                                                                                                                                                                                                                                                                                                                                           |
| 2.     | Date                              | 08/03/2022                                                                                                                                                                                                                                                                                                                                                                                                                                                                                                                                                                                                                                                                                                                      |
| 3.     | Place/ Venue                      | C-Building Basement, BapuGKV Campus                                                                                                                                                                                                                                                                                                                                                                                                                                                                                                                                                                                                                                                                                             |
| 4.     | Introduction & Objective          | The face painting competition on "Women Warrior" theme was organised for the girls students & female faculties of all the different Institutes of Bapu Gujarat Knowledge Campus. The participants enjoyed event a lot. The event was judged by Prof. Manisha Chhantbar & Shree Geeta Zala. The winners were felicitated by the prize. Prof. Kinal Patel, Chairman, WDC Cell concluded the session by vote of thanks. The fun games were organised for girls students & female staff. All enjoyed the musical chair game. Finally Feedback of the students was taken. (Feedback attached in Annexure-III).  At the end the group lunch for the female faculties & staff was arranged at "Hotel Paradise" at Randheja cross road. |
| 5.     | No. of Students & Faculty Members | Approx. 30 Female staff members and 70 girl Students of BapuGKV campus were present at the time of event. The event participation was approx. 8 teams (Registration sheet attached in Annexure- I & II).                                                                                                                                                                                                                                                                                                                                                                                                                                                                                                                        |