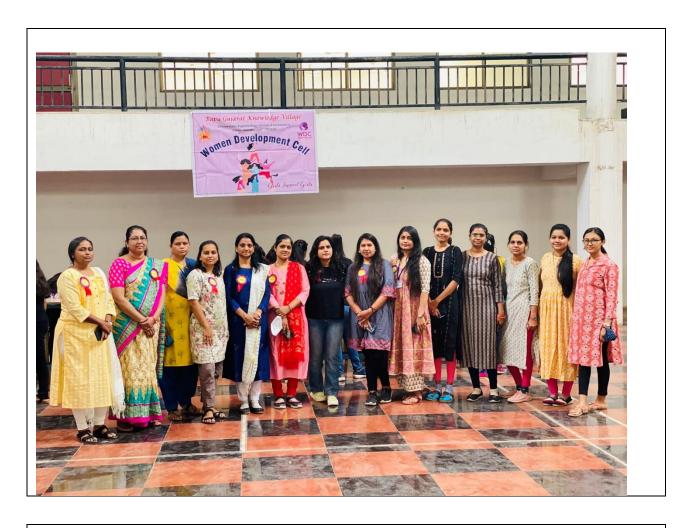

#### **Organized By**

**Women Development Cell** 

Bapu Gujarat Knowledge Village Campus

# **Workshop Details**

| S. No. | Content                           | Description                                                                                                                                                                                                                                                                                                                                                                                                                                                                                                                                                                                                                                                                                                                     |
|--------|-----------------------------------|---------------------------------------------------------------------------------------------------------------------------------------------------------------------------------------------------------------------------------------------------------------------------------------------------------------------------------------------------------------------------------------------------------------------------------------------------------------------------------------------------------------------------------------------------------------------------------------------------------------------------------------------------------------------------------------------------------------------------------|
| 1.     | Title                             | International Women's Day Celebration                                                                                                                                                                                                                                                                                                                                                                                                                                                                                                                                                                                                                                                                                           |
| 2.     | Date                              | 08/03/2022                                                                                                                                                                                                                                                                                                                                                                                                                                                                                                                                                                                                                                                                                                                      |
| 3.     | Place/ Venue                      | C-Building Basement, BapuGKV Campus                                                                                                                                                                                                                                                                                                                                                                                                                                                                                                                                                                                                                                                                                             |
| 4.     | Introduction & Objective          | The face painting competition on "Women Warrior" theme was organised for the girls students & female faculties of all the different Institutes of Bapu Gujarat Knowledge Campus. The participants enjoyed event a lot. The event was judged by Prof. Manisha Chhantbar & Shree Geeta Zala. The winners were felicitated by the prize. Prof. Kinal Patel, Chairman, WDC Cell concluded the session by vote of thanks. The fun games were organised for girls students & female staff. All enjoyed the musical chair game. Finally Feedback of the students was taken. (Feedback attached in Annexure-III).  At the end the group lunch for the female faculties & staff was arranged at "Hotel Paradise" at Randheja cross road. |
| 5.     | No. of Students & Faculty Members | Approx. 30 Female staff members and 70 girl Students of BapuGKV campus were present at the time of event. The event participation was approx. 8 teams (Registration sheet attached in Annexure- I & II).                                                                                                                                                                                                                                                                                                                                                                                                                                                                                                                        |