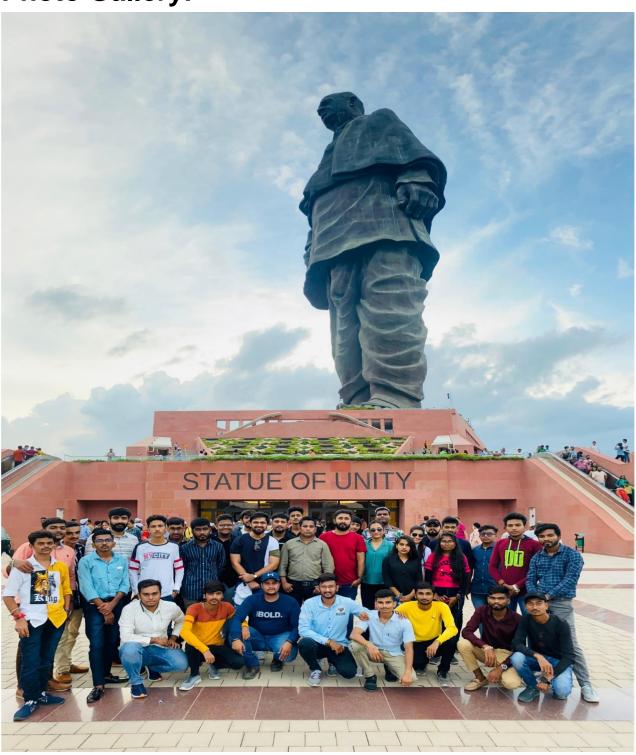

#### **Photo Gallery:**

(Affiliated to Gujarat Technological University, Approved by AICTE, www.bapugkv.ac.in)

(Affiliated to Gujarat Technological University, Approved by AICTE, www.bapugkv.ac.in)

(Gandhinagar – Mansa Road, PO. Vasan, Gandhinagar District, Gujarat, Pin.382650)

#### **Industrial Visit Details:**

| Sr.No. | Content                     | Description                                                                                                                                                                                                                                                                                                                                                                                                                                                                                                                                                                                                                                                                                                                                                                                                                               |
|--------|-----------------------------|-------------------------------------------------------------------------------------------------------------------------------------------------------------------------------------------------------------------------------------------------------------------------------------------------------------------------------------------------------------------------------------------------------------------------------------------------------------------------------------------------------------------------------------------------------------------------------------------------------------------------------------------------------------------------------------------------------------------------------------------------------------------------------------------------------------------------------------------|
| 1      | Title                       | Sardar Sarovar Dam & Statue                                                                                                                                                                                                                                                                                                                                                                                                                                                                                                                                                                                                                                                                                                                                                                                                               |
|        |                             | of Unity site visit                                                                                                                                                                                                                                                                                                                                                                                                                                                                                                                                                                                                                                                                                                                                                                                                                       |
| 2      | Date                        | 30 <sup>th</sup> September & 1 <sup>st</sup>                                                                                                                                                                                                                                                                                                                                                                                                                                                                                                                                                                                                                                                                                                                                                                                              |
|        |                             | October, 2021                                                                                                                                                                                                                                                                                                                                                                                                                                                                                                                                                                                                                                                                                                                                                                                                                             |
| 3      | Place & Distance            | Kevadia Colony (250 kms.)                                                                                                                                                                                                                                                                                                                                                                                                                                                                                                                                                                                                                                                                                                                                                                                                                 |
| 4      | Introduction &<br>Objective | The Sardar Sarovar Dam is a gravity dam on the Narmada river near Navagam, Gujarat in India. Four Indian states, Gujarat, Madhya Pradesh, Maharastra and Rajasthan, receive water and electricity supplied from the dam. The foundation stone of the project was laid out by Prime Minister Jawaharlal Nehru on April 5, 1961. The project took form in 1979 as part of a development scheme to increase irrigation and produce hydroelectricity. The dam was inaugurated by Prime Minister Modi on September 17, 2017. The dam's main power plant houses six 200 MW Francis pump-turbines to generate electricity and include a pumped-storage capability. Additionally, a power plant on the intake for the main canal contains five 50 MW Kaplan turbine-generators. The total installed Capacity of the power facilities is 1,450 MW. |
|        |                             | The Statue of Unity is a colossal statue of Indian statesman and independence activist Vallabhbhai Patel, who was the first deputy prime minister and home minister of independent India and an adherent of Mahatma Gandhi during the nonviolent Indian Independence movement. Patel was highly respected for his leadership in uniting 562 princely states of India with a major part of the former British Raj to form the single Union of India. The statue is located in the state of Gujarat, India. It is the world's tallest statue with a height of 182 metres (597 feet). It is located on the Narmada River in the Kevadiya colony, facing the Sardar Sarovar Dam.                                                                                                                                                              |