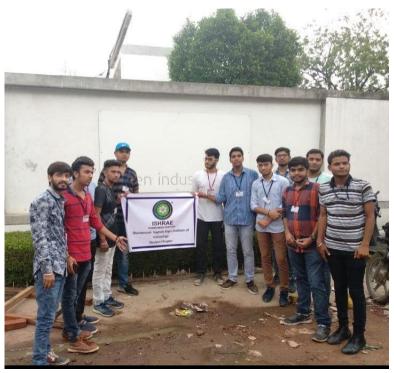

ganised By        | ISHRAE Ahmedabad Student Chapter       |
| Venue               | M/s. Synergy Agro Tech Pvt Ltd.        |
|                     | Plot No. 470/1, Bhagyalaxmi Estate,    |
|                     | Near Manpasand Weigh Bridge,           |
|                     | Sola-Santej Road,                      |
|                     | Village : Rakanpur,                    |
|                     | Ta : Kalol, Dist : Gandhinagar         |
| Day & Date          | 26 <sup>th</sup> July, 2018 (Thursday) |
| Time                | 3.00 pm to 4.00 pm                     |
| No. of Participants | 17                                     |



# ShankersinhVaghelaBapu Institute of Technology **Department of Mechanical Engineering**

### REPORT ON ISHRAE STUDENT CHAPTER

## **Photographs**