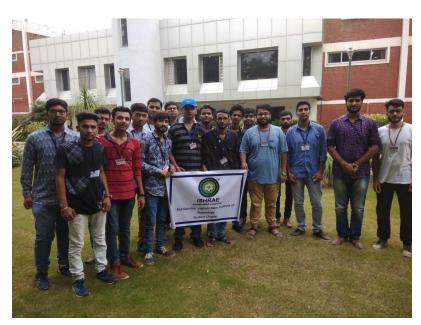

Organised By        | ISHRAE Ahmedabad Student Chapter       |
| Venue               | M/s. Synergy Agro Tech Pvt Ltd.        |
|                     | Plot No. 470/1, Bhagyalaxmi Estate,    |
|                     | Near Manpasand Weigh Bridge,           |
|                     | Sola-Santej Road,                      |
|                     | Village : Rakanpur,                    |
|                     | Ta : Kalol, Dist : Gandhinagar         |
| Day & Date          | 26 <sup>th</sup> July, 2018 (Thursday) |
| Time                | 3.00 pm to 4.00 pm                     |
| No. of Participants | 17                                     |



# ShankersinhVaghelaBapu Institute of Technology **Department of Mechanical Engineering**

### REPORT ON ISHRAE STUDENT CHAPTER

## **Photographs**