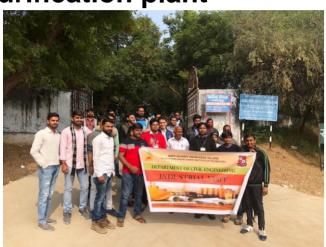

### **Photo Gallery:**

• Water purification plant

www.bapugkv.ac.in)

(Gandhinagar – MansaRoad, PO. Vasan, Gandhinagar District, Gujarat, Pin. 382650)