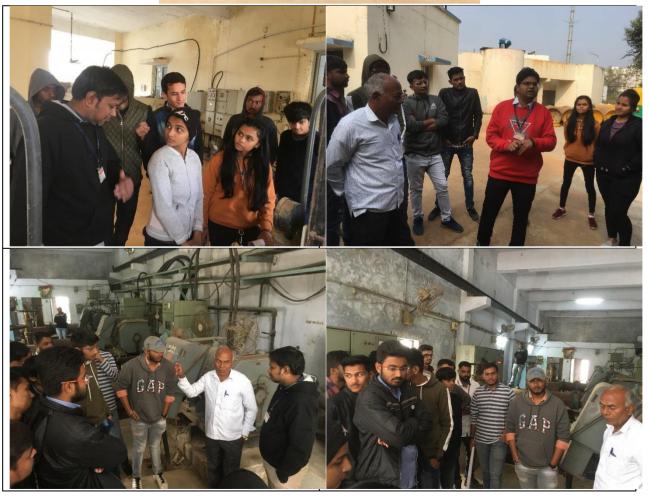

### **Photo Gallery:**

• Water purification plant

www.bapugkv.ac.in)

(Gandhinagar – MansaRoad, PO. Vasan, Gandhinagar District, Gujarat, Pin. 382650)

#### • River Intake