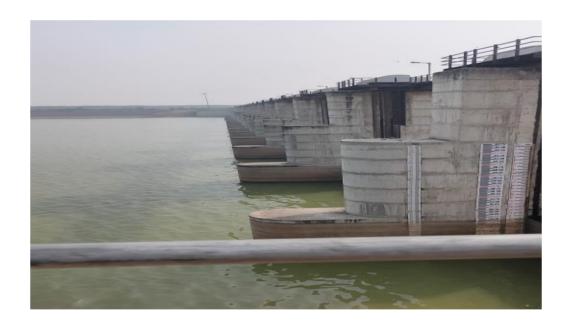

#### Sant Sarovar Barrage

Visit Arranged by:
DEPARTMENT OF CIVIL ENGINEERING

www.bapugkv.ac.in)

(Gandhinagar – MansaRoad, PO. Vasan, Gandhinagar District, Gujarat, Pin. 382650)

www.bapugkv.ac.in)

(Gandhinagar – MansaRoad, PO. Vasan, Gandhinagar District, Gujarat, Pin. 382650)