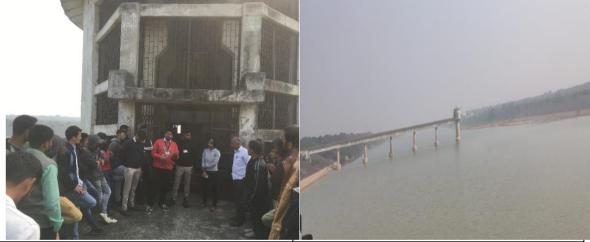

#### Sant Sarovar Barrage

Visit Arranged by:
DEPARTMENT OF CIVIL ENGINEERING

www.bapugkv.ac.in)

(Gandhinagar – MansaRoad, PO. Vasan, Gandhinagar District, Gujarat, Pin. 382650)

www.bapugkv.ac.in)

(Gandhinagar – MansaRoad, PO. Vasan, Gandhinagar District, Gujarat, Pin. 382650)