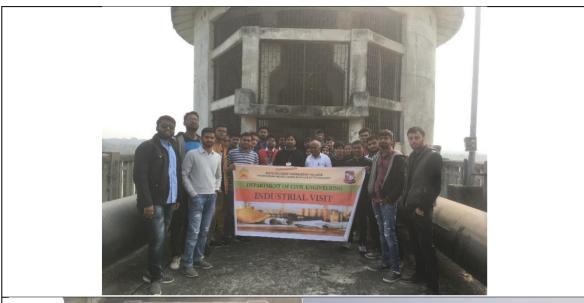

#### Sant Sarovar Barrage

Visit Arranged by:
DEPARTMENT OF CIVIL ENGINEERING

www.bapugkv.ac.in)

(Gandhinagar – MansaRoad, PO. Vasan, Gandhinagar District, Gujarat, Pin. 382650)

www.bapugkv.ac.in)

(Gandhinagar – MansaRoad, PO. Vasan, Gandhinagar District, Gujarat, Pin. 382650)