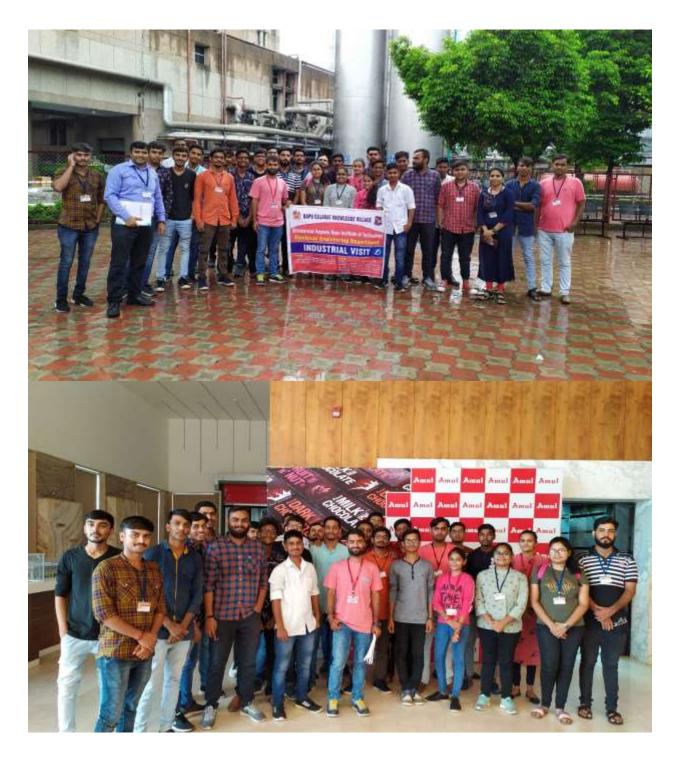

## A Report on "Industrial Visit at Amul Dairy, Anand, Gujarat"

## **Industrial Visit Details**

| S. No. | Content                              | Description                                                                                                                                                                                                                             |
|--------|--------------------------------------|-----------------------------------------------------------------------------------------------------------------------------------------------------------------------------------------------------------------------------------------|
| 1.     | Title                                | Amul Dairy, Anand                                                                                                                                                                                                                       |
| 2.     | Date                                 | 31 <sup>st</sup> July 2019                                                                                                                                                                                                              |
| 3.     | Place & Distance                     | Anand, Gujarat & 122 KM                                                                                                                                                                                                                 |
| 4.     | Introduction &<br>Objective          | Amul Dairy is a Asia's largest milk and there product<br>company. It produce more than 1000 product from the milk.<br>After completing this visit students came to know about the<br>How electrical machines is use in the dairy plant. |
| 5.     | Work Plan                            | We had leaved the institute on 7:00 AM for visit. We had<br>reached to company at 9:30 AM. Visit completed at 3:30 PM,<br>we came to campus at 6:00 PM.                                                                                 |
| 6.     | No. of Students &<br>Faculty Members | Total 21 students and 2 faculty members (Prof.<br>Vishal Jethava & Ms. Riya Patel )                                                                                                                                                     |

## **Photo Gallery**

Visit Arranged by:

Prof. Sunil Patel